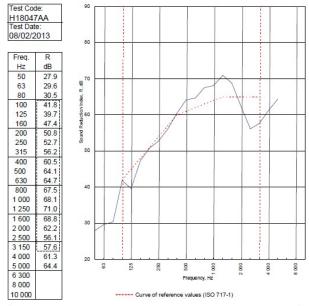

BRE Report P102396-1011A

Refer to Speedline Specification Clause

208 mm. (At Base Track, Excluding Finishes)

Severe - Annexes A-F

61 RwdB, -6CtrDate Tested or Assessed Against - 08/02/2013

TESTED AT ONE OF THE UKAS ACCREDITED LABORATORIES BELOW