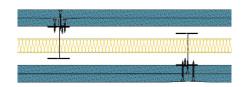

## SS92-B-60(50) - SPEEDLINE System Data Sheet - Version V1 (24-10-23)

Staggered SPEEDLINE 92mm 'l' Stud Partition @600mm Ctrs with 2x BG Gyproc 15mm SoundBloc each side, 50mm APR